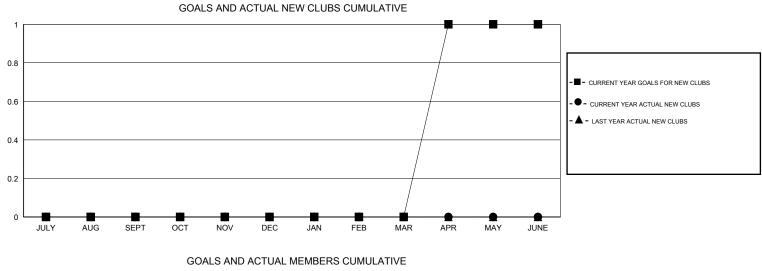

## Ι Ο Ο ΑΤΙΟΝ ΜΑΙΝΕ

| GMT:                  | ED LECIUS |                  | LOCATION MAINE |                  |                       |               |                    |                                     | GMT CA 1           |                  |
|-----------------------|-----------|------------------|----------------|------------------|-----------------------|---------------|--------------------|-------------------------------------|--------------------|------------------|
|                       |           |                  | Clubs          |                  |                       |               |                    | Members                             |                    |                  |
| RESULTS FOR 2015-2016 |           |                  |                |                  | RESULTS FOR 2015-2016 |               |                    |                                     |                    |                  |
| QUART                 | ER        | NEW CLUB<br>GOAL | NEW CLUBS      | DROPPED<br>CLUBS | NET<br>GAIN/LOSS      | QUARTER       | NEW MEMBER<br>GOAL | CHARTER AND<br>NEW MEMBERS<br>ADDED | DROPPED<br>MEMBERS | NET<br>GAIN/LOSS |
| JULY/AU               | JG/SEPT   | 0                | 0              | 0                | 0                     | JULY/AUG/SEPT | 5                  | 29                                  | 37                 | -8               |
| OCT/NO                | V/DEC     | 0                | 0              | 0                | 0                     | OCT/NOV/DEC   | 5                  | 28                                  | 31                 | -3               |
| JAN/FEE               | 3/MAR     | 0                | 0              | 0                | 0                     | JAN/FEB/MAR   | 5                  | 0                                   | 0                  | 0                |
| APR/MA                | Y/JUNE    | 1                | 0              | 0                | 0                     | APR/MAY/JUNE  | 35                 | 0                                   | 0                  | 0                |