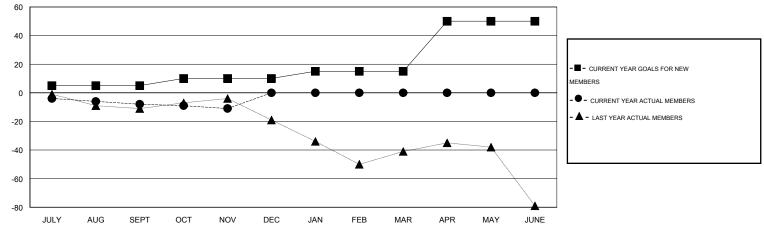

## Ι Ο Ο ΑΤΙΟΝ ΜΑΙΝΕ

| GMT:                  | ED LECIUS |                  | LOCATION MAINE |                  |                       |               |                    |                                     | GMT CA 1           |                  |
|-----------------------|-----------|------------------|----------------|------------------|-----------------------|---------------|--------------------|-------------------------------------|--------------------|------------------|
|                       |           |                  | Clubs          |                  |                       |               |                    | Members                             |                    |                  |
| RESULTS FOR 2015-2016 |           |                  |                |                  | RESULTS FOR 2015-2016 |               |                    |                                     |                    |                  |
| QUART                 | ER        | NEW CLUB<br>GOAL | NEW CLUBS      | DROPPED<br>CLUBS | NET<br>GAIN/LOSS      | QUARTER       | NEW MEMBER<br>GOAL | CHARTER AND<br>NEW MEMBERS<br>ADDED | DROPPED<br>MEMBERS | NET<br>GAIN/LOSS |
| JULY/AU               | JG/SEPT   | 0                | 0              | 0                | 0                     | JULY/AUG/SEPT | 5                  | 29                                  | 37                 | -8               |
| OCT/NO                | V/DEC     | 0                | 0              | 0                | 0                     | OCT/NOV/DEC   | 5                  | 28                                  | 31                 | -3               |
| JAN/FEE               | 3/MAR     | 0                | 0              | 0                | 0                     | JAN/FEB/MAR   | 5                  | 0                                   | 0                  | 0                |
| APR/MA                | Y/JUNE    | 1                | 0              | 0                | 0                     | APR/MAY/JUNE  | 35                 | 0                                   | 0                  | 0                |